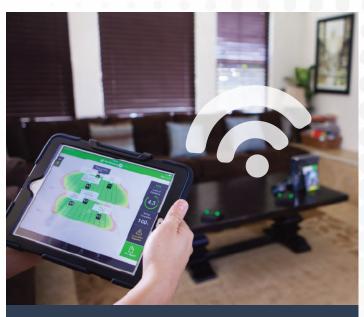

# Designing Your Coverage

You'll get a color-coded Wi-Fi coverage heat map like this one, to show you how the signal is working in your home.

For your coverage analysis, we place these Air Scouts throughout your home to design your new network, or improve your current Wi-Fi signal.

#### First, We'll Test Your Wi-Fi Signal

We'll bring our wi-fi Air Scouts and measure your current wi-fi, or design new coverage. You'll get a custom coverage report to let us know where to place equipment and where to boost your signal.