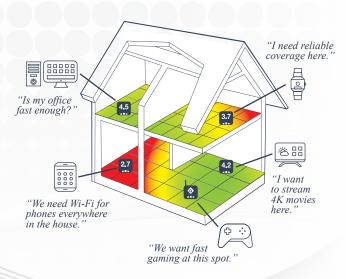

# Designing Your Coverage

You'll get a color-coded Wi-Fi coverage heat map like this one, to show you how the signal is working in your home.

For your coverage analysis, we place these Air Scouts throughout your home to design your new network, or improve your current Wi-Fi signal.