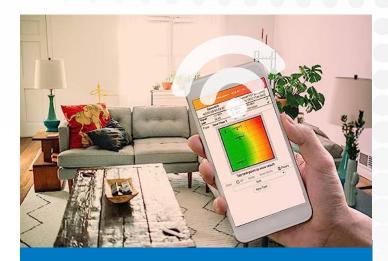

# Designing Your Coverage

"We want fast gaming at this spot."

"Is my office fast enough?"

"We need Wi-Fi for phones everywhere in the house."

"I need reliable coverage here."

to stream 4K movies

You'll get a color-coded Wi-Fi coverage heat map like this one, to show you how the signal is working in your home.