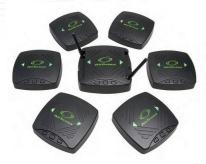

# Get Manage MyWi-Fi

Your Wi-Fi analysis & coverage report is free when you sign-up for Manage MyWi-Fi.

Call us for your consultation today! 218-837-5151

We use signal detectors called Air Scouts to "sniff" out where routers and access points should be placed for corner to corner Wi-Fi coverage in your home.

For your coverage analysis, we place these Air Scouts throughout your home to design your new network, or improve your current Wi-Fi signal.